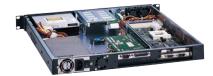

#### **Backplane Options**

| Model<br>Number | PICMG <sup>®</sup> SBC | PCI | PCle x4 | PSU Connector |
|-----------------|------------------------|-----|---------|---------------|
| EBP-D3E1        | 1                      |     | 1       | ATX           |

### **Specifications**

| Model        | RK-110SE-B                                                                                                                                                       |
|--------------|------------------------------------------------------------------------------------------------------------------------------------------------------------------|
| Dimensions   | 19 in x 1.75 in x 17.7 in (483 mm x 44 mm x 450 mm) (W x H x D)                                                                                                  |
| Drive Bays   | One 5.25" bay for slim-type optical drive and 3.5" HDD One 3.5" bay for slim-type FDD                                                                            |
| Construction | Heavy-duty steel                                                                                                                                                 |
| Color        | Black                                                                                                                                                            |
| Cooling Fans | Three 4 cm ball bearing fans, 7.0 CFM each, two front and one rear                                                                                               |
| Front Panel  | Easy-to-customize front door<br>LEDs: HDD activity, system power<br>System reset switch, ATX power switch<br>Two USB 1.1/2.0 connectors, PS/2 keyboard connector |
| Rear Panel   | Two I/O cutouts available                                                                                                                                        |
| Carton Size  | 23.4 in x 6 in x 22.8 in (594 mm x 152 mm x 578 mm) (W x H x D)                                                                                                  |
| Weight       | Net 12 kg (26.4 lb)                                                                                                                                              |