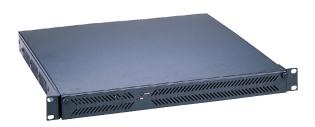

# 1U Rack Mounted Industrial Chassis supports 3-slot Backplane

### **Specifications**

| Model        | RK-110SE-B                                                                                                                                                       |
|--------------|------------------------------------------------------------------------------------------------------------------------------------------------------------------|
| Dimensions   | 19 in x 1.75 in x 17.7 in (483 mm x 44 mm x 450 mm) (W x H x D)                                                                                                  |
| Drive Bays   | One 5.25" bay for slim-type optical drive and 3.5" HDD One 3.5" bay for slim-type FDD                                                                            |
| Construction | Heavy-duty steel                                                                                                                                                 |
| Color        | Black                                                                                                                                                            |
| Cooling Fans | Three 4 cm ball bearing fans, 7.0 CFM each, two front and one rear                                                                                               |
| Front Panel  | Easy-to-customize front door<br>LEDs: HDD activity, system power<br>System reset switch, ATX power switch<br>Two USB 1.1/2.0 connectors, PS/2 keyboard connector |
| Rear Panel   | Two I/O cutouts available                                                                                                                                        |
| Carton Size  | 23.4 in x 6 in x 22.8 in (594 mm x 152 mm x 578 mm) (W x H x D)                                                                                                  |
| Weight       | Net 12 kg (26.4 lb)                                                                                                                                              |