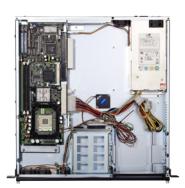

#### **Backplane Options**

| Model<br>Number | PICMG <sup>®</sup> SBC | PCI | PCle x4 | PSU Connector |
|-----------------|------------------------|-----|---------|---------------|
| EBP-D3E1        | 1                      |     | 1       | ATX           |

### **Specifications**

| Model        | RK-110SE-B                                                                                                                                                       |
|--------------|------------------------------------------------------------------------------------------------------------------------------------------------------------------|
| Dimensions   | 19 in x 1.75 in x 17.7 in (483 mm x 44 mm x 450 mm) (W x H x D)                                                                                                  |
| Drive Bays   | One 5.25" bay for slim-type optical drive and 3.5" HDD One 3.5" bay for slim-type FDD                                                                            |
| Construction | Heavy-duty steel                                                                                                                                                 |
| Color        | Black                                                                                                                                                            |
| Cooling Fans | Three 4 cm ball bearing fans, 7.0 CFM each, two front and one rear                                                                                               |
| Front Panel  | Easy-to-customize front door<br>LEDs: HDD activity, system power<br>System reset switch, ATX power switch<br>Two USB 1.1/2.0 connectors, PS/2 keyboard connector |
| Rear Panel   | Two I/O cutouts available                                                                                                                                        |
| Carton Size  | 23.4 in x 6 in x 22.8 in (594 mm x 152 mm x 578 mm) (W x H x D)                                                                                                  |
| Weight       | Net 12 kg (26.4 lb)                                                                                                                                              |