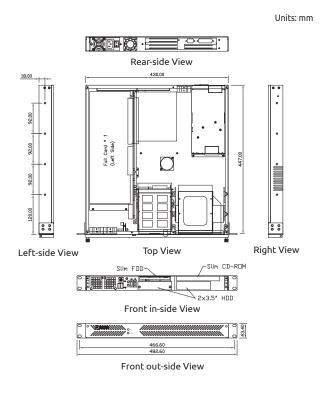

#### **Mechanical Layout**

#### **Dimensions**

### **Specifications**

| Model        | RK-110SE-B                                                                                                                                                       |
|--------------|------------------------------------------------------------------------------------------------------------------------------------------------------------------|
| Dimensions   | 19 in x 1.75 in x 17.7 in (483 mm x 44 mm x 450 mm) (W x H x D)                                                                                                  |
| Drive Bays   | One 5.25" bay for slim-type optical drive and 3.5" HDD One 3.5" bay for slim-type FDD                                                                            |
| Construction | Heavy-duty steel                                                                                                                                                 |
| Color        | Black                                                                                                                                                            |
| Cooling Fans | Three 4 cm ball bearing fans, 7.0 CFM each, two front and one rear                                                                                               |
| Front Panel  | Easy-to-customize front door<br>LEDs: HDD activity, system power<br>System reset switch, ATX power switch<br>Two USB 1.1/2.0 connectors, PS/2 keyboard connector |
| Rear Panel   | Two I/O cutouts available                                                                                                                                        |
| Carton Size  | 23.4 in x 6 in x 22.8 in (594 mm x 152 mm x 578 mm) (W x H x D)                                                                                                  |
| Weight       | Net 12 kg (26.4 lb)                                                                                                                                              |