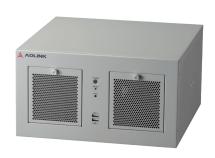

# RK-609MB-L

Economical Wall-Mount Industrial Chassis Supports ATX Industrial Motherboard

#### **Features**

- Supports ATX Industrial Motherboard
- Two internal 3.5" drive bay
- Two USB type A connectors on front panel
- 9cm two ball bearing (72 CFM)
- PS2 ATX power supply, up to 600W

### **Specifications**

| Dimensions   | 13 in x 7.09 in x 13 in (330 mm x 180 mm x 330 mm) (W x H x D)       |
|--------------|----------------------------------------------------------------------|
| Drive Bays   | Two internal 3.5" drive bays                                         |
| Color        | Beige                                                                |
| Cooling Fans | One 90mm x 90mm x 25mm two ball bearing fan ( 72 CFM)                |
| Front Panel  | LEDs: HDD active and system power                                    |
|              | System reset switch and ATX power switch                             |
|              | Two USB type A connectors                                            |
| Motherboard  | Mini-ITX, microATX, or ATX industrial motherboard                    |
| Power Supply | PS2 form factor ATX power supply                                     |
| Carton Size  | 435 mm x 190 mm x 435 mm (17.13 in x 7.48 in x 17.13 in) (W x H x D) |
| Weight       | 6.1 kg (13.45 lbs)                                                   |
|              |                                                                      |