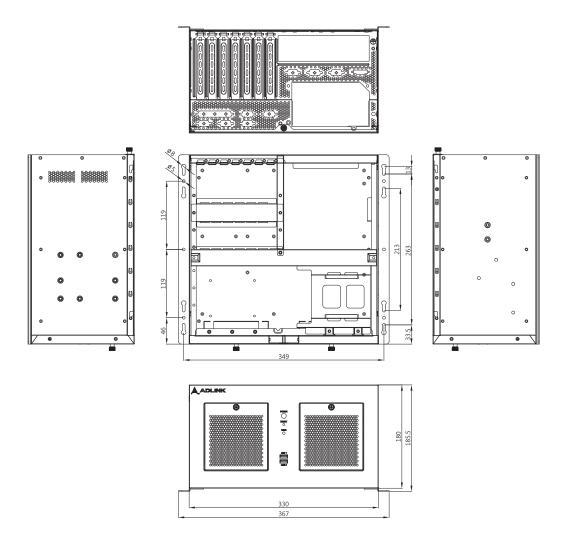

## **Dimensions**

### **Specifications**

| Dimensions   | 13 in x 7.09 in x 13 in (330 mm x 180 mm x 330 mm) (W x H x D)       |
|--------------|----------------------------------------------------------------------|
| Drive Bays   | Two internal 3.5" drive bays                                         |
| Color        | Beige                                                                |
| Cooling Fans | One 90mm x 90mm x 25mm two ball bearing fan ( 72 CFM)                |
| Front Panel  | LEDs: HDD active and system power                                    |
|              | System reset switch and ATX power switch                             |
|              | Two USB type A connectors                                            |
| Motherboard  | Mini-ITX, microATX, or ATX industrial motherboard                    |
| Power Supply | PS2 form factor ATX power supply                                     |
| Carton Size  | 435 mm x 190 mm x 435 mm (17.13 in x 7.48 in x 17.13 in) (W x H x D) |
| Weight       | 6.1 kg (13.45 lbs)                                                   |
|              |                                                                      |